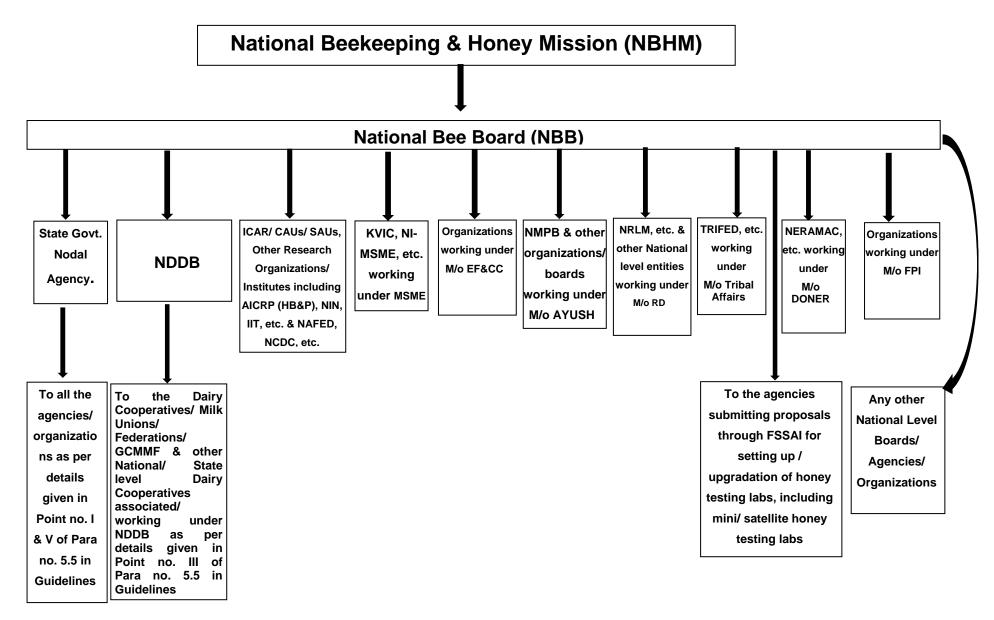

| 300.00                                            |
| 4    | Renovation/ Extension of Old Honey &<br>Other Beehive Products Processing Units/<br>Plants        | 30.00                             | 20.00                                             |
| 5    | Setting up of Honey & other beehive<br>products in house testing labs in Honey<br>Processing Unit | 100.00                            | 50.00                                             |

Note: Proposal in prescribed format (Appendix XX) along with Detailed Project Report (DPR) & supporting documents be submitted to National Bee Board (NBB), DAC&FW.

### National Bee Board Department of Agriculture, Cooperation and Farmers Welfare (DAC&FW) Ministry of Agriculture and Farmers Welfare Government of India